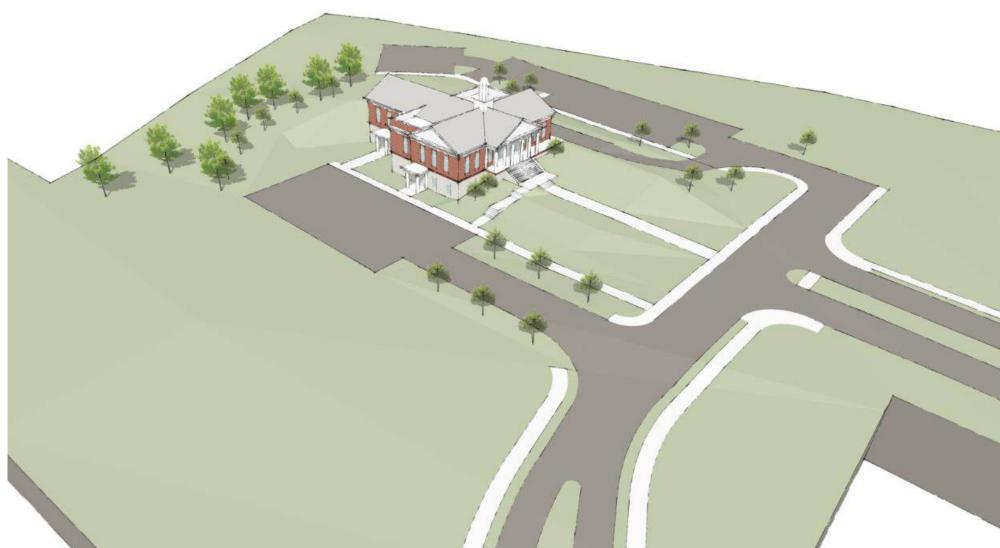

Discussion: Mayor Anderson welcomed everyone to the work session and welcomed the representatives from Wold Architects. Ms. Beth Meadows with Wold Architects came forward and thanked everyone for the opportunity to design and presented everyone with the design of the new police station/court facility. Ms. Meadows explained that their company had spent a lot of time with the police chief and court clerk to figure out the needs and goals of a new police station/court facility during the programming and planning process. Ms. Meadows introduced project manager Mr. John McNamara who discussed the establishment of the guiding principles and programming. Mr. McNamara explained that him and his team spent a lot of time speaking with everyone that would be involved in the project. Mr. McNamara stated when designing the facility, they focused on future growth of the department, culture, and security. Mr. McNamara stated they have drafted a building diagram for the police station/court facility and the renovation of downstairs where the police department is at currently. Mr. McNamara stated when designing both, they wanted to design for the future so when the departments grow there will be adequate space available. Mr. McNamara drafted the diagram for the police station/court building and Jared Brown drafted the diagram for the renovation of the current police station that is downstairs at city hall. Mr. Brown explained the design layout of the exterior of the new police station/court building and stated that they tried to have the exterior color to match city hall. Commissioner Hall asked if the Board of Commissioners has a choice of the rendering/look of the new police station/court building and Mr. McNamara said absolutely they would. Mayor Anderson asked the square footage of the new police station/court building. Mr. McNamara stated the approximate square footage will be 32,000. Chief Humphreys explained that there is a security safety concern with the current court room on court days and the new police station/court building will allow for staff, judge, and court attendees to be safe when they attend court. Commissioner McDonald asked Mr. McNamara when designing the building is the population and the projected population taken in consideration? Mr. McNamara said that the

best practice is to add extra space for growth for the future when the department adds additional personnel or specialized divisions. Commissioner Hall asked if Judge Crutcher had anything to add. Judge Crutcher stated his main concern is the safety of everyone during court. Judge Crutcher explained with the court dockets getting bigger that additional room will be needed as well as potentially having court once a week versus having it every other week. Mayor Anderson explained that during court there are many people inside city hall and that disrupts city staff from working since their offices are inside city hall. Mayor Anderson stated her concern is the parking lot not being secure for officers. Mr. Daugherty explained that he is working hard on funding and is wanting to bring to the board a payment that is affordable which will be a huge investment over thirty to forty years. Mr. Daugherty explained that construction costs keep going up and if he can bring forth an affordable payment then he believes the city should move forward with this project. Mayor Anderson thanked Mr. Daugherty for all the hard work and expressed that she would like to get this project moving forward. Mr. Daugherty explained that he will need approximately eight months or more to review revenue. Mayor Anderson thanked the representatives for coming out and giving the presentation.