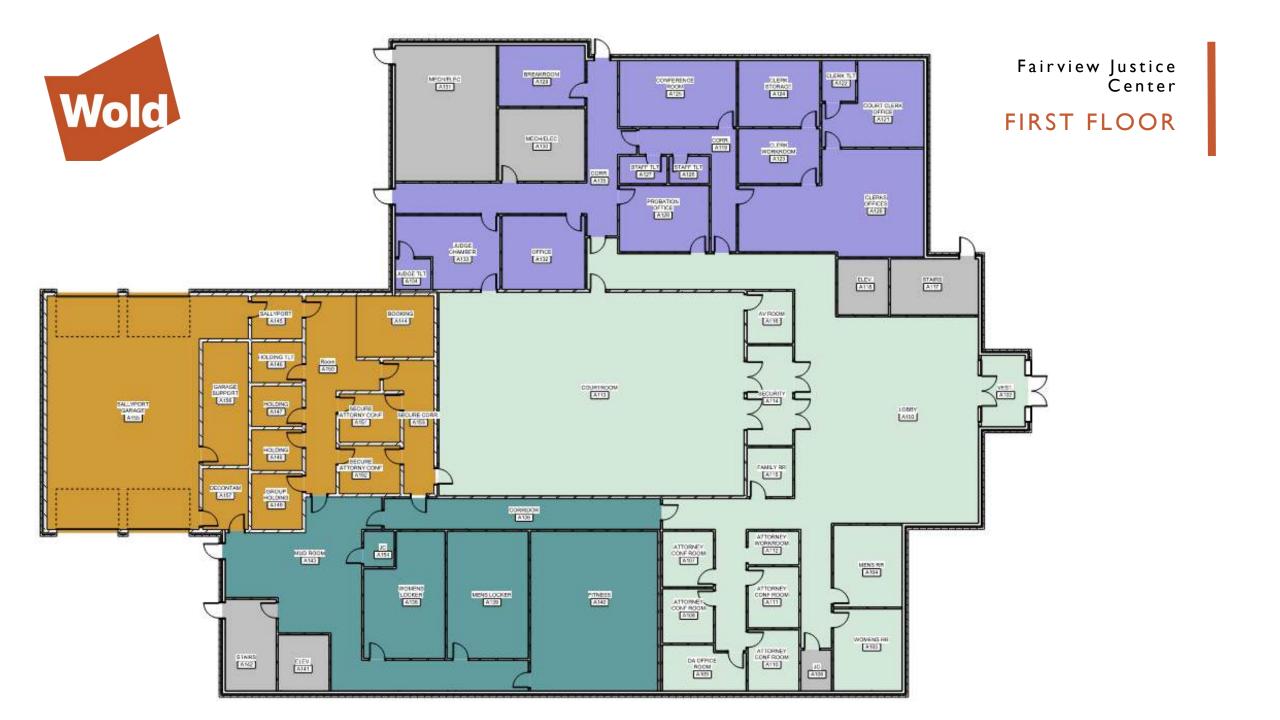

Discussion: Mayor Anderson welcomed everyone to the work session and welcomed the representatives from Wold Architects. Ms. Beth Meadows with Wold Architects came forward and thanked everyone for the opportunity to design and presented everyone with the design of the new police station/court facility. Ms. Meadows explained that their company had spent a lot of time with the police chief and court clerk to figure out the needs and goals of a new police station/court facility during the programming and planning process. Ms. Meadows introduced project manager Mr. John McNamara who discussed the establishment of the guiding principles and programming. Mr. McNamara explained that him and his team spent a lot of time speaking with everyone that would be involved in the project. Mr. McNamara stated when designing the facility, they focused on future growth of the department, culture, and security. Mr. McNamara stated they have drafted a building diagram for the police station/court facility and the renovation of downstairs where the police department is at currently. Mr. McNamara stated when designing both, they wanted to design for the future so when the departments grow there will be adequate space available. Mr. McNamara drafted the diagram for the police station/court building and Jared Brown drafted the diagram for the renovation of the current police station that is downstairs at city hall. Mr. Brown explained the design layout of the exterior of the new police station/court building and stated that they tried to have the exterior color to match city hall. Commissioner Hall asked if the Board of Commissioners has a choice of the rendering/look of the new police station/court building and Mr. McNamara said absolutely they would. Mayor Anderson asked the square footage of the new police station/court building. Mr. McNamara stated the approximate square footage will be 32,000. Chief Humphreys explained that there is a security safety concern with the current court room on court days and the new police station/court building will allow for staff, judge, and court attendees to be safe when they attend court. Commissioner McDonald asked Mr. McNamara when designing the building is the population and the projected population taken in consideration? Mr. McNamara said that the