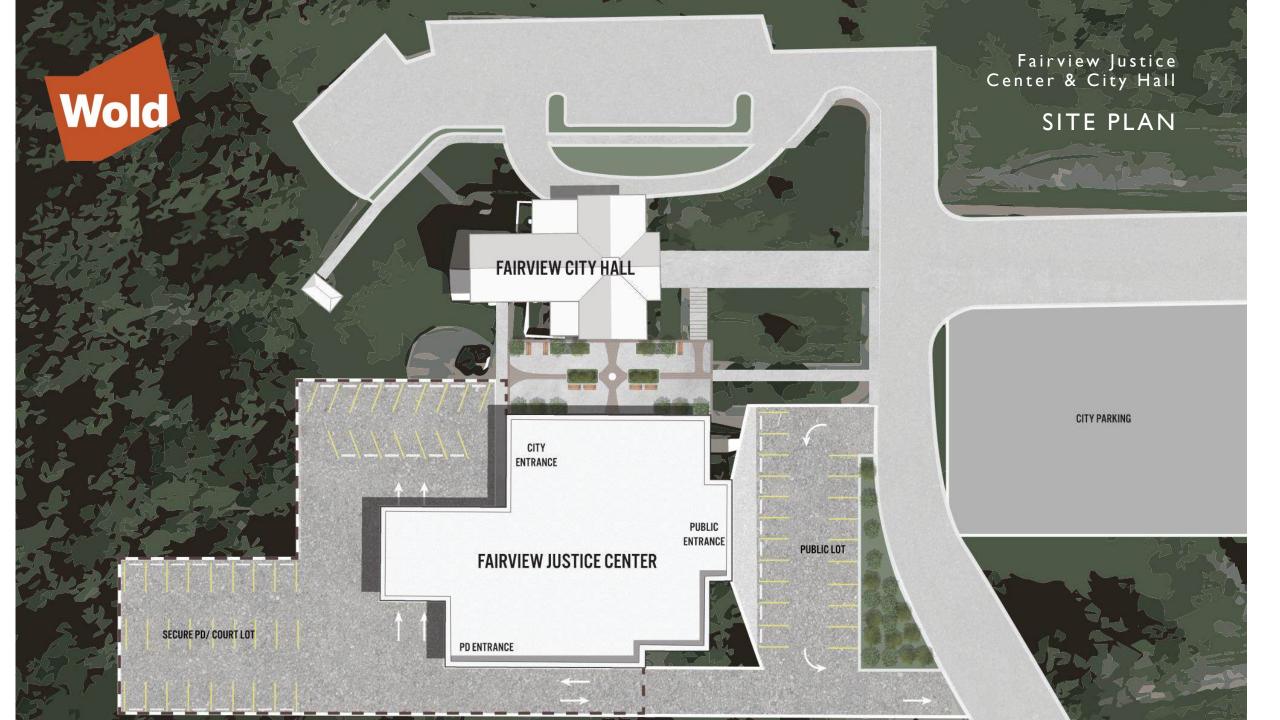

#### Fairview Justice Center & City Hall

Discussion: Mayor Anderson welcomed everyone to the work session and welcomed the representatives from Wold Architects. Ms. Beth Meadows with Wold Architects came forward and thanked everyone for the opportunity to design and presented everyone with the design of the new police station/court facility. Ms. Meadows explained that their company had spent a lot of time with the police chief and court clerk to figure out the needs and goals of a new police station/court facility during the programming and planning process. Ms. Meadows introduced project manager Mr. John McNamara who discussed the establishment of the guiding principles and programming. Mr. McNamara explained that him and his team spent a lot of time speaking with everyone that would be involved in the project. Mr. McNamara stated when designing the facility, they focused on future growth of the department, culture, and security. Mr. McNamara stated they have drafted a building diagram for the police station/court facility and the renovation of downstairs where the police department is at currently. Mr. McNamara stated when designing both, they wanted to design for the future so when the departments grow there will be adequate space available. Mr. McNamara drafted the diagram for the police station/court building and Jared Brown drafted the diagram for the renovation of the current police station that is downstairs at city hall. Mr. Brown explained the design layout of the exterior of the new police station/court building and stated that they tried to have the exterior color to match city hall. Commissioner Hall asked if the Board of Commissioners has a choice of the rendering/look of the new police station/court building and Mr. McNamara said absolutely they would. Mayor Anderson asked the square footage of the new police station/court building. Mr. McNamara stated the approximate square footage will be 32,000. Chief Humphreys explained that there is a security safety concern with the current court room on court days and the new police station/court building will allow for staff, judge, and court attendees to be safe when they attend court. Commissioner McDonald asked Mr. McNamara when designing the building is the population and the projected population taken in consideration? Mr. McNamara said that the