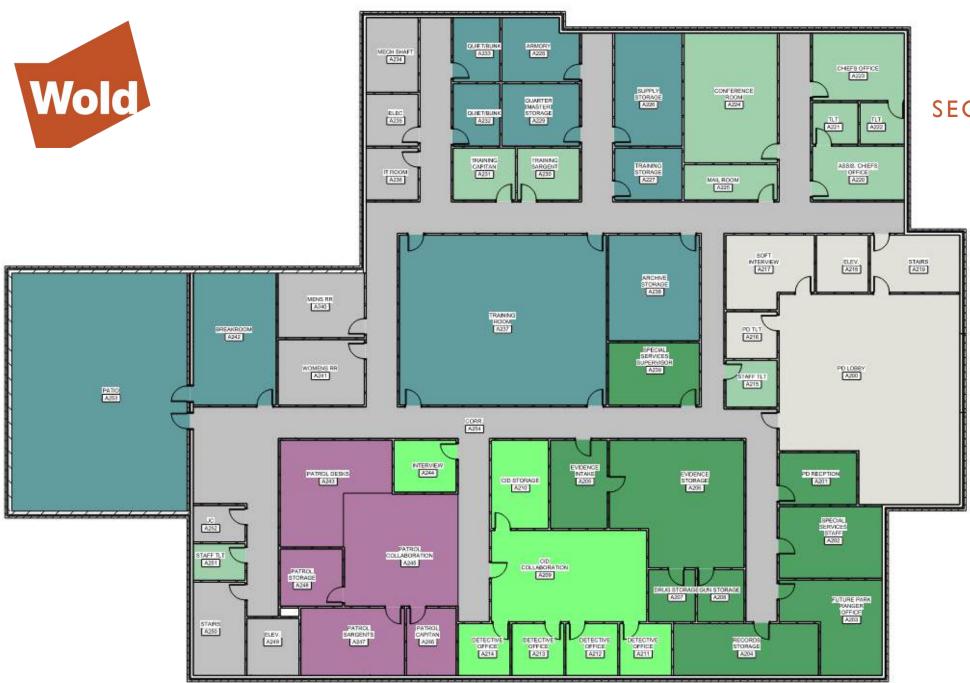

Discussion: Mayor Anderson welcomed everyone to the work session and welcomed the representatives from Wold Architects. Ms. Beth Meadows with Wold Architects came forward and thanked everyone for the opportunity to design and presented everyone with the design of the new police station/court facility. Ms. Meadows explained that their company had spent a lot of time with the police chief and court clerk to figure out the needs and goals of a new police station/court facility during the programming and planning process. Ms. Meadows introduced project manager Mr. John McNamara who discussed the establishment of the guiding principles and programming. Mr. McNamara explained that him and his team spent a lot of time speaking with everyone that would be involved in the project. Mr. McNamara stated when designing the facility, they focused on future growth of the department, culture, and security. Mr. McNamara stated they have drafted a building diagram for the police station/court facility and the renovation of downstairs where the police department is at currently. Mr. McNamara stated when designing both, they wanted to design for the future so when the departments grow there will be adequate space available. Mr. McNamara drafted the diagram for the police station/court building and Jared Brown drafted the diagram for the renovation of the current police station that is downstairs at city hall. Mr. Brown explained the design layout of the exterior of the new police station/court building and stated that they tried to have the exterior color to match city hall. Commissioner Hall asked if the Board of Commissioners has a choice of the rendering/look of the new police station/court building and Mr. McNamara said absolutely they would. Mayor Anderson asked the square footage of the new police station/court building. Mr. McNamara stated the approximate square footage will be 32,000. Chief Humphreys explained that there is a security safety concern with the current court room on court days and the new police station/court building will allow for staff, judge, and court attendees to be safe when they attend court. Commissioner McDonald asked Mr. McNamara when designing the building is the population and the projected population taken in consideration? Mr. McNamara said that the