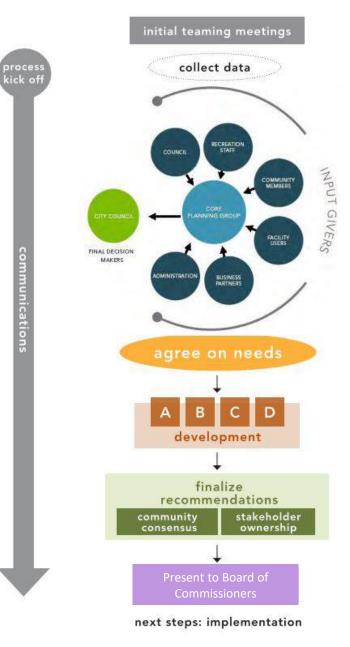

#### PLANNING PROCESS

# I. Establish Core Planning Group to represent all stakeholders:

- » High level of collaboration
- » Set the tone for building consensus

# 2. Develop Agreement on Needs:

- » Establish guiding principles
- » Set expectations

# 3. Ownership of Decisions:

» All needs are documented so that final product is what you want

**GUIDING PRINCIPLES** 