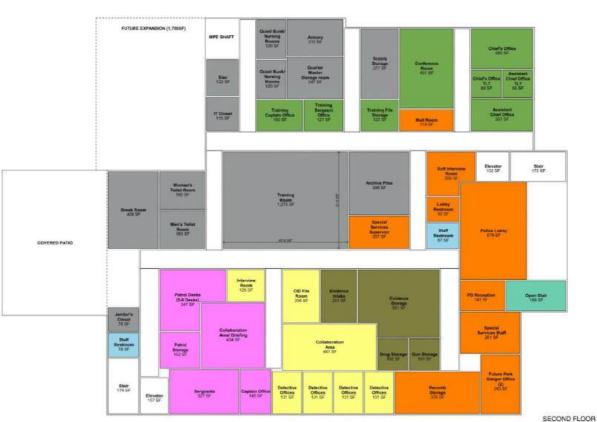

Discussion: Mayor Anderson welcomed everyone to the work session and welcomed the representatives from Wold Architects. Ms. Beth Meadows with Wold Architects came forward and thanked everyone for the opportunity to design and presented everyone with the design of the new police station/court facility. Ms. Meadows explained that their company had spent a lot of time with the police chief and court clerk to figure out the needs and goals of a new police station/court facility during the programming and planning process. Ms. Meadows introduced project manager Mr. John McNamara who discussed the establishment of the guiding principles and programming. Mr. McNamara explained that him and his team spent a lot of time speaking with everyone that would be involved in the project. Mr. McNamara stated when designing the facility, they focused on future growth of the department, culture, and security. Mr. McNamara stated they have drafted a building diagram for the police station/court facility and the renovation of downstairs where the police department is at currently. Mr. McNamara stated when designing both, they wanted to design for the future so when the departments grow there will be adequate space available. Mr. McNamara drafted the diagram for the police station/court building and Jared Brown drafted the diagram for the renovation of the current police station that is downstairs at city hall. Mr. Brown explained the design layout of the exterior of the new police station/court building and stated that they tried to have the exterior color to match city hall. Commissioner Hall asked if the Board of Commissioners has a choice of the rendering/look of the new police station/court building and Mr. McNamara said absolutely they would. Mayor Anderson asked the square footage of the new police station/court building. Mr. McNamara stated the approximate square footage will be 32,000. Chief Humphreys explained that there is a security safety concern with the current court room on court days and the new police station/court building will allow for staff, judge, and court attendees to be safe when they attend court. Commissioner McDonald asked Mr. McNamara when designing the building is the population and the projected population taken in consideration? Mr. McNamara said that the