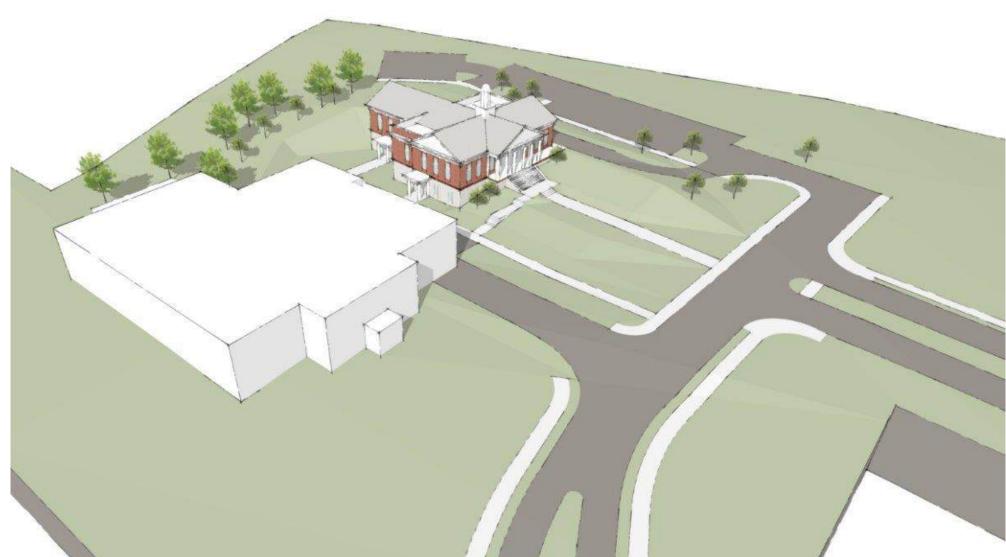

Discussion: Mayor Anderson welcomed everyone to the work session and welcomed the representatives from Wold Architects. Ms. Beth Meadows with Wold Architects came forward and thanked everyone for the opportunity to design and presented everyone with the design of the new police station/court facility. Ms. Meadows explained that their company had spent a lot of time with the police chief and court clerk to figure out the needs and goals of a new police station/court facility during the programming and planning process. Ms. Meadows introduced project manager Mr. John McNamara who discussed the establishment of the guiding principles and programming. Mr. McNamara explained that him and his team spent a lot of time speaking with everyone that would be involved in the project. Mr. McNamara stated when designing the facility, they focused on future growth of the department, culture, and security. Mr. McNamara stated they have drafted a building diagram for the police station/court facility and the renovation of downstairs where the police department is at currently. Mr. McNamara stated when designing both, they wanted to design for the future so when the departments grow there will be adequate space available. Mr. McNamara drafted the diagram for the police station/court building and Jared Brown drafted the diagram for the renovation of the current police station that is downstairs at city hall. Mr. Brown explained the design layout of the exterior of the new police station/court building and stated that they tried to have the exterior color to match city hall. Commissioner Hall asked if the Board of Commissioners has a choice of the rendering/look of the new police station/court building and Mr. McNamara said absolutely they would. Mayor Anderson asked the square footage of the new police station/court building. Mr. McNamara stated the approximate square footage will be 32,000. Chief Humphreys explained that there is a security safety concern with the current court room on court days and the new police station/court building will allow for staff, judge, and court attendees to be safe when they attend court. Commissioner McDonald asked Mr. McNamara when designing the building is the population and the projected population taken in consideration? Mr. McNamara said that the

best practice is to add extra space for growth for the future when the department adds additional personnel or specialized divisions. Commissioner Hall asked if Judge Crutcher had anything to add. Judge Crutcher stated his main concern is the safety of everyone during court. Judge Crutcher explained with the court dockets getting bigger that additional room will be needed as well as potentially having court once a week versus having it every other week. Mayor Anderson explained that during court there are many people inside city hall and that disrupts city staff from working since their offices are inside city hall. Mayor Anderson stated her concern is the parking lot not being secure for officers. Mr. Daugherty explained that he is working hard on funding and is wanting to bring to the board a payment that is affordable which will be a huge investment over thirty to forty years. Mr. Daugherty explained that construction costs keep going up and if he can bring forth an affordable payment then he believes the city should move forward with this project. Mayor Anderson thanked Mr. Daugherty for all the hard work and expressed that she would like to get this project moving forward. Mr. Daugherty explained that he will need approximately eight months or more to review revenue. Mayor Anderson thanked the representatives for coming out and giving the presentation.