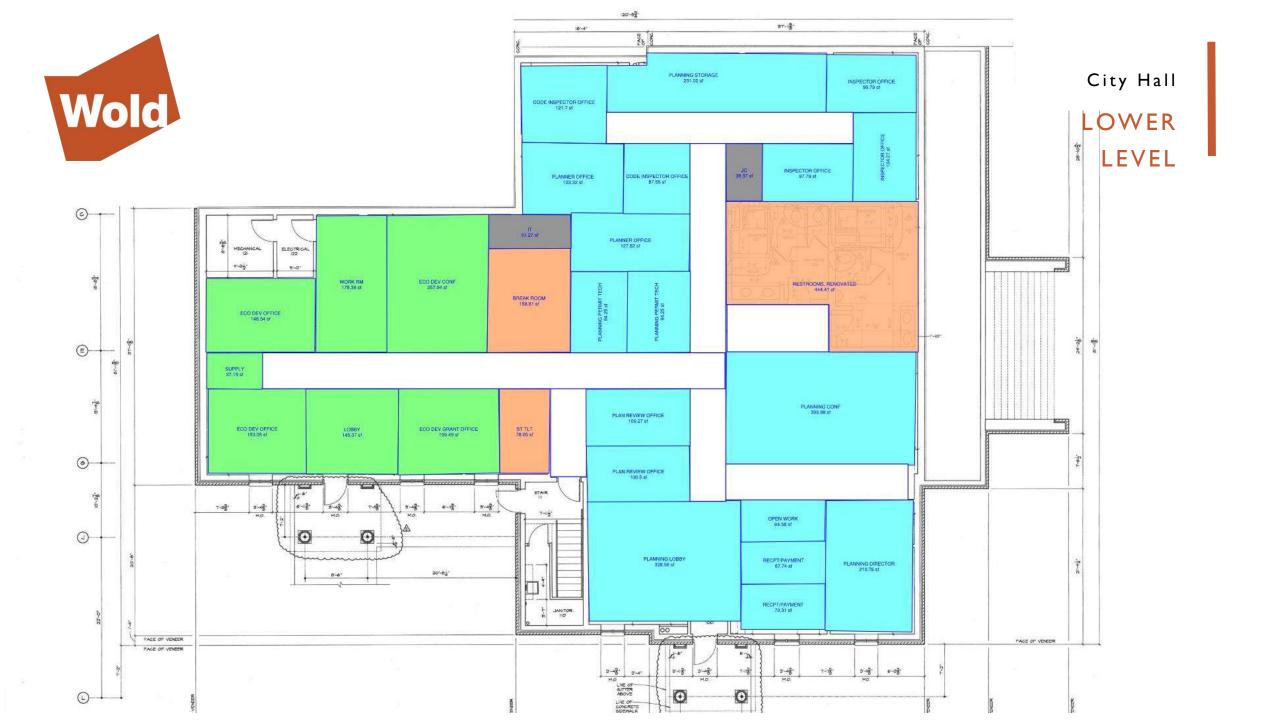

Discussion: Mayor Anderson welcomed everyone to the work session and welcomed the representatives from Wold Architects. Ms. Beth Meadows with Wold Architects came forward and thanked everyone for the opportunity to design and presented everyone with the design of the new police station/court facility. Ms. Meadows explained that their company had spent a lot of time with the police chief and court clerk to figure out the needs and goals of a new police station/court facility during the programming and planning process. Ms. Meadows introduced project manager Mr. John McNamara who discussed the establishment of the guiding principles and programming. Mr. McNamara explained that him and his team spent a lot of time speaking with everyone that would be involved in the project. Mr. McNamara stated when designing the facility, they focused on future growth of the department, culture, and security. Mr. McNamara stated they have drafted a building diagram for the police station/court facility and the renovation of downstairs where the police department is at currently. Mr. McNamara stated when designing both, they wanted to design for the future so when the departments grow there will be adequate space available. Mr. McNamara drafted the diagram for the police station/court building and Jared Brown drafted the diagram for the renovation of the current police station that is downstairs at city hall. Mr. Brown explained the design layout of the exterior of the new police station/court building and stated that they tried to have the exterior color to match city hall. Commissioner Hall asked if the Board of Commissioners has a choice of the rendering/look of the new police station/court building and Mr. McNamara said absolutely they would. Mayor Anderson asked the square footage of the new police station/court building. Mr. McNamara stated the approximate square footage will be 32,000. Chief Humphreys explained that there is a security safety concern with the current court room on court days and the new police station/court building will allow for staff, judge, and court attendees to be safe when they attend court. Commissioner McDonald asked Mr. McNamara when designing the building is the population and the projected population taken in consideration? Mr. McNamara said that the