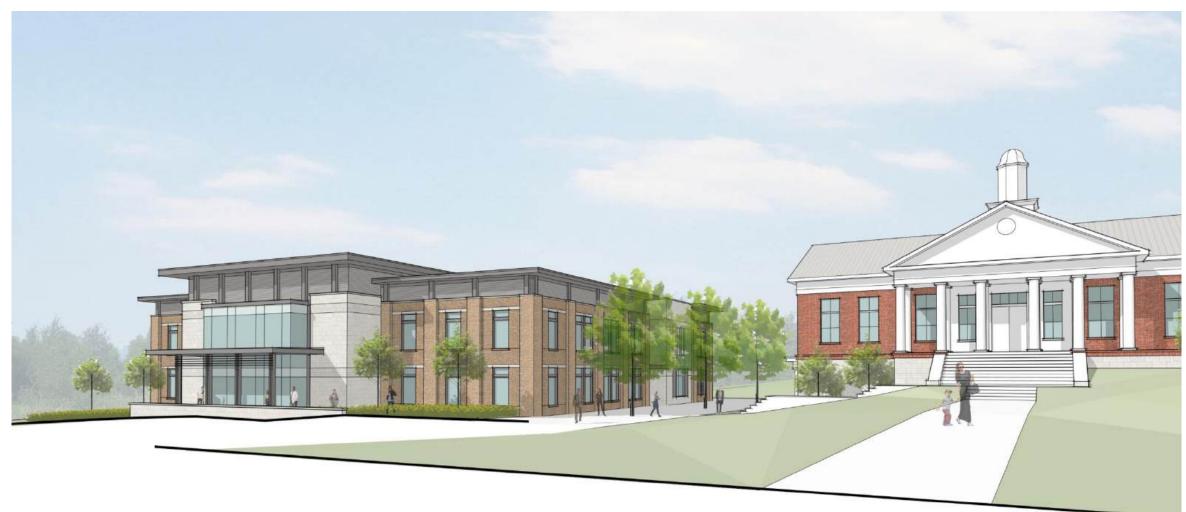

Discussion: Mayor Anderson welcomed everyone to the work session and welcomed the representatives from Wold Architects. Ms. Beth Meadows with Wold Architects came forward and thanked everyone for the opportunity to design and presented everyone with the design of the new police station/court facility. Ms. Meadows explained that their company had spent a lot of time with the police chief and court clerk to figure out the needs and goals of a new police station/court facility during the programming and planning process. Ms. Meadows introduced project manager Mr. John McNamara who discussed the establishment of the guiding principles and programming. Mr. McNamara explained that him and his team spent a lot of time speaking with everyone that would be involved in the project. Mr. McNamara stated when designing the facility, they focused on future growth of the department, culture, and security. Mr. McNamara stated they have drafted a building diagram for the police station/court facility and the renovation of downstairs where the police department is at currently. Mr. McNamara stated when designing both, they wanted to design for the future so when the departments grow there will be adequate space available. Mr. McNamara drafted the diagram for the police station/court building and Jared Brown drafted the diagram for the renovation of the current police station that is downstairs at city hall. Mr. Brown explained the design layout of the exterior of the new police station/court building and stated that they tried to have the exterior color to match city hall. Commissioner Hall asked if the Board of Commissioners has a choice of the rendering/look of the new police station/court building and Mr. McNamara said absolutely they would. Mayor Anderson asked the square footage of the new police station/court building. Mr. McNamara stated the approximate square footage will be 32,000. Chief Humphreys explained that there is a security safety concern with the current court room on court days and the new police station/court building will allow for staff, judge, and court attendees to be safe when they attend court. Commissioner McDonald asked Mr. McNamara when designing the building is the population and the projected population taken in consideration? Mr. McNamara said that the

best practice is to add extra space for growth for the future when the department adds additional personnel or specialized divisions. Commissioner Hall asked if Judge Crutcher had anything to add. Judge Crutcher stated his main concern is the safety of everyone during court. Judge Crutcher explained with the court dockets getting bigger that additional room will be needed as well as potentially having court once a week versus having it every other week. Mayor Anderson explained that during court there are many people inside city hall and that disrupts city staff from working since their offices are inside city hall. Mayor Anderson stated her concern is the parking lot not being secure for officers. Mr. Daugherty explained that he is working hard on funding and is wanting to bring to the board a payment that is affordable which will be a huge investment over thirty to forty years. Mr. Daugherty explained that construction costs keep going up and if he can bring forth an affordable payment then he believes the city should move forward with this project. Mayor Anderson thanked Mr. Daugherty for all the hard work and expressed that she would like to get this project moving forward. Mr. Daugherty explained that he will need approximately eight months or more to review revenue. Mayor Anderson thanked the representatives for coming out and giving the presentation.