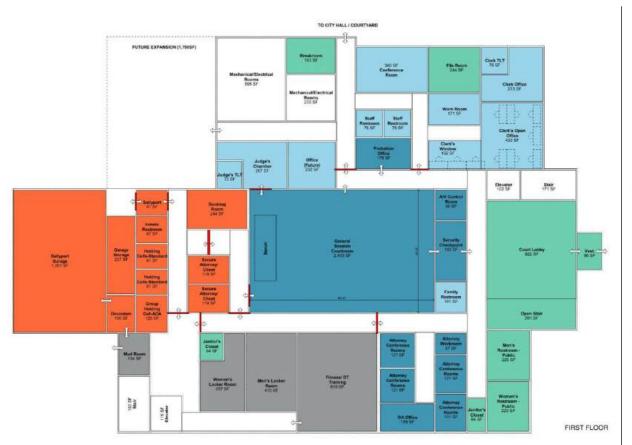

Discussion: Mayor Anderson welcomed everyone to the work session and welcomed the representatives from Wold Architects. Ms. Beth Meadows with Wold Architects came forward and thanked everyone for the opportunity to design and presented everyone with the design of the new police station/court facility. Ms. Meadows explained that their company had spent a lot of time with the police chief and court clerk to figure out the needs and goals of a new police station/court facility during the programming and planning process. Ms. Meadows introduced project manager Mr. John McNamara who discussed the establishment of the guiding principles and programming. Mr. McNamara explained that him and his team spent a lot of time speaking with everyone that would be involved in the project. Mr. McNamara stated when designing the facility, they focused on future growth of the department, culture, and security. Mr. McNamara stated they have drafted a building diagram for the police station/court facility and the renovation of downstairs where the police department is at currently. Mr. McNamara stated when designing both, they wanted to design for the future so when the departments grow there will be adequate space available. Mr. McNamara drafted the diagram for the police station/court building and Jared Brown drafted the diagram for the renovation of the current police station that is downstairs at city hall. Mr. Brown explained the design layout of the exterior of the new police station/court building and stated that they tried to have the exterior color to match city hall. Commissioner Hall asked if the Board of Commissioners has a choice of the rendering/look of the new police station/court building and Mr. McNamara said absolutely they would. Mayor Anderson asked the square footage of the new police station/court building. Mr. McNamara stated the approximate square footage will be 32,000. Chief Humphreys explained that there is a security safety concern with the current court room on court days and the new police station/court building will allow for staff, judge, and court attendees to be safe when they attend court. Commissioner McDonald asked Mr. McNamara when designing the building is the population and the projected population taken in consideration? Mr. McNamara said that the

# 3. Security

» 3-zone security plan for PD, Court, & Public Circulation/Access Image/graphic